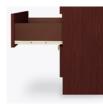

Drawers

dowel and mechanical may be attached at fasteners for additional ADA height of 48" from strength. 100lb static and the floor. dynamic load Euro Drawer Slides allow for easy opening and closing.

**Clothes Rod** 

Are constructed with both Standard clothing rod

Hardware

Choose from dozens of hardware styles, including ADA compliant options.

Other Wardrobe Styles

Beaufort wardrobes include a number of Single and Double styles.