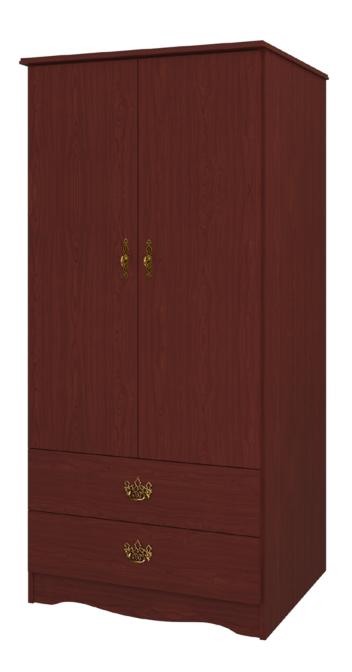

## beaufort Double Wardrobe 2 Drawers, 2 Doors

Kwalu's Beaufort Collection delivers a traditional casegood to senior living environments. The gently radiused corners, overlay door and drawer design and OG edging contribute to a sense of refinement and classic elegance your residents will appreciate.

Model: BEWR22 34.5W 23.75D 71H