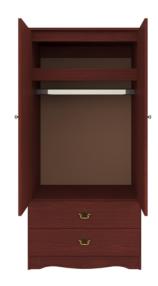

Drawers

dowel and mechanical may be attached at fasteners for additional ADA height of 48" from strength. 100lb static and the floor. dynamic load Euro Drawer Slides allow for easy opening and closing.

**Clothes Rod** 

Are constructed with both Standard clothing rod

Hardware

Choose from dozens of hardware styles, including ADA compliant options.

Other Wardrobe Styles

Beaufort wardrobes include a number of Single and Double styles.