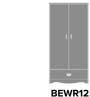

d. The finish is moisture impervious, easy to clean and maintenance-free.



**Door Hinges** 

100° self-closing, kitchengrade Blum® Euro Hinges provide a smooth motion.



Drawers

dowel and mechanical may be attached at fasteners for additional ADA height of 48" from strength. 100lb static and the floor. dynamic load Euro Drawer Slides allow for easy opening and closing.



**Clothes Rod** 

Are constructed with both Standard clothing rod



Hardware

Choose from dozens of hardware styles, including ADA compliant options.



Other Wardrobe Styles

Beaufort wardrobes include a number of Single and Double styles.

### Statement of Line



25W 23.75D 71H



25W 23.75D 71H







BEWR11L



25W 23.75D 71H



BEWR11R 25W 23.75D 71H





BEWR21L





25W 23.75D 71H



BEWR02 34.5W 23.75D 71H



34.5W 23.75D 71H



RFWR22 34.5W 23.75D 71H